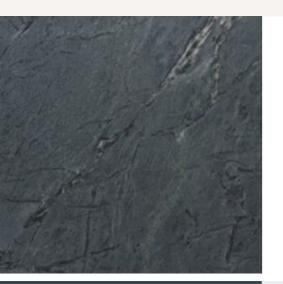

## Barroca Soapstone

Soapstone Slab Honed 3cm

\$55.00/SF\*

\* Material price does not include labor/installation

SS015-H9930

Brazil

Soapstone